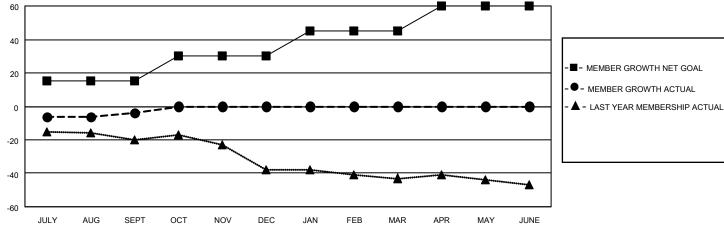

#### GOALS AND ACTUAL MEMBERS CUMULATIVE

| DROPPED CLUBS: 0 | 4 CLUBS OF 33 ADDED 1 OR MORE NEW MEMBERS | GENDER DISTRIBUTION           |              |  |
|------------------|-------------------------------------------|-------------------------------|--------------|--|
|                  |                                           | MALE                          | 567 (72.05%) |  |
|                  |                                           | FEMALE                        | 220 (27.95%) |  |
| DROPPED MEMBERS  |                                           | NON BINARY                    | 0 (0.00%)    |  |
|                  |                                           | PREFER NOT TO ANSWER          | 0 (0.00%)    |  |
| DECEASED 4       |                                           |                               |              |  |
| CLUB CANCELLED 0 | CLICK HERE FOR CUMULATIVE                 | TOTAL FAMILY UNIT MEMBERS 202 |              |  |
| OTHER 7          | MEMBERSHIP DATA                           |                               |              |  |
| TOTAL 11         |                                           | FAMILY MEMBERS PAYING HA      | ALF DUES 102 |  |
|                  |                                           |                               |              |  |